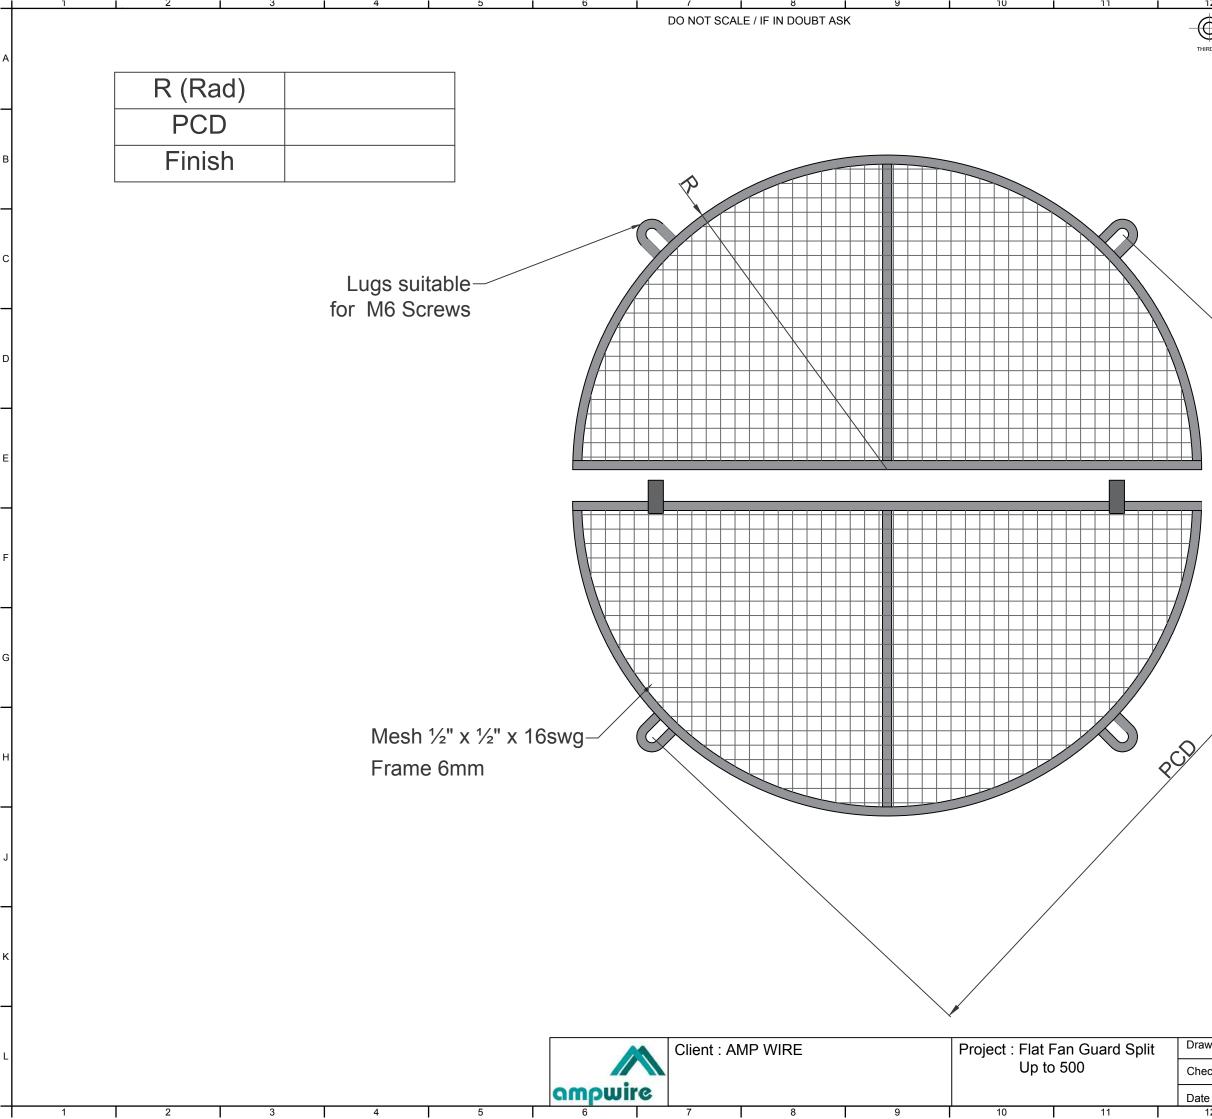

| 12                    | 13           |                  |                           | 14                                                                        | 15                                                                                                                                                                          | NETT            |
|-----------------------|--------------|------------------|---------------------------|---------------------------------------------------------------------------|-----------------------------------------------------------------------------------------------------------------------------------------------------------------------------|-----------------|
| $\bigcirc - \sub$     | PART N       | No. QTY<br>REQ'D |