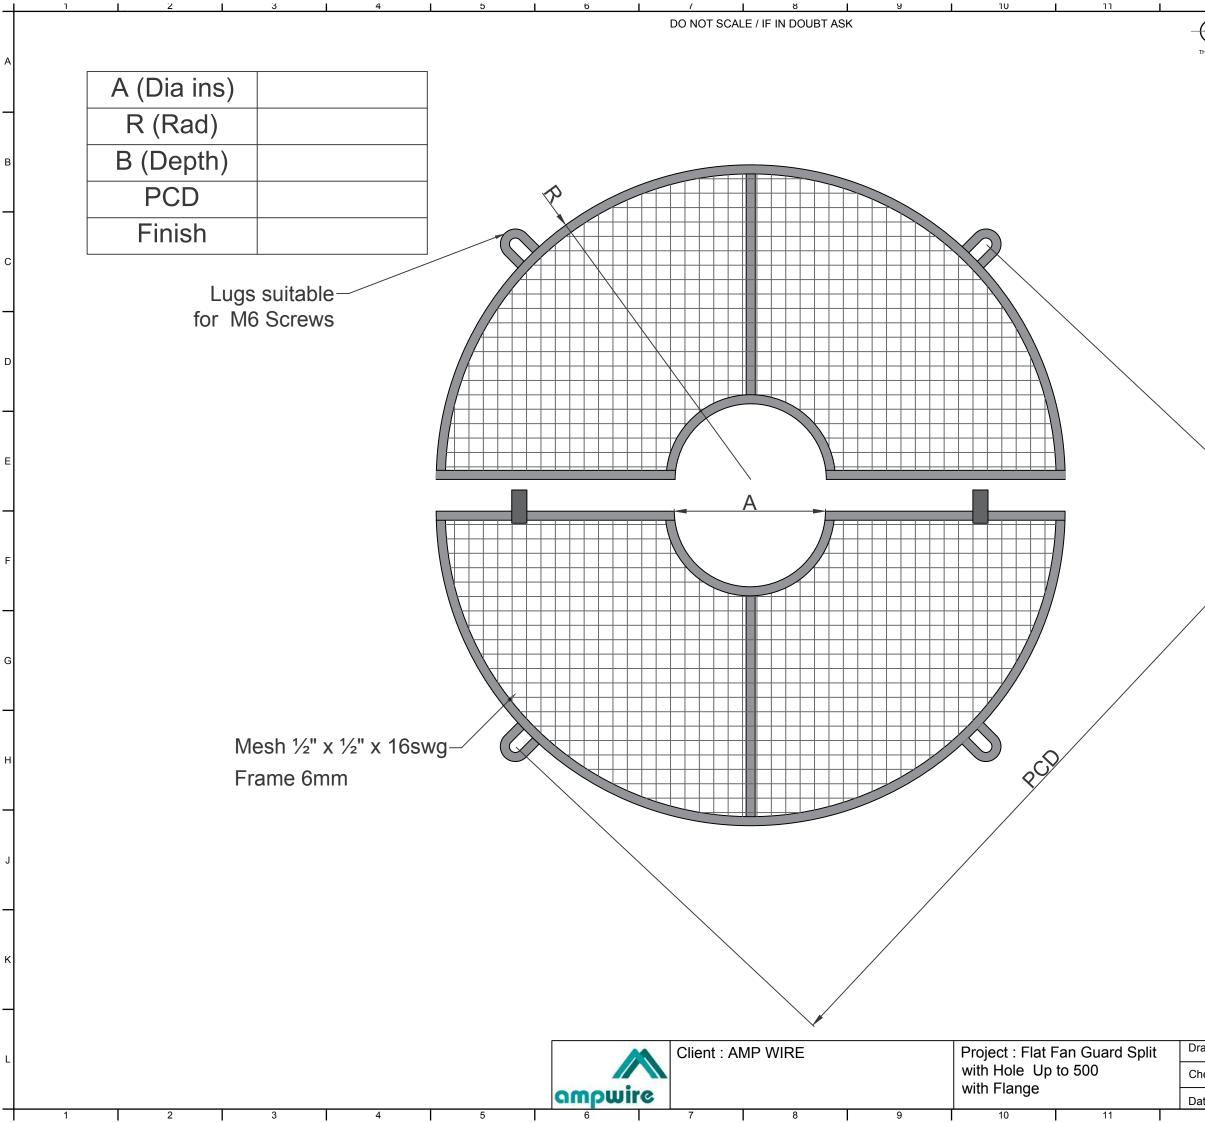

| 12                     | 13       | -            | 1     | 14                           |                                                                          | 15                                                      |                 |   |
|------------------------|----------|--------------|-------|------------------------------|--------------------------------------------------------------------------|---------------------------------------------------------|-----------------|---|
| $\bigcirc -1$          | PART No. | QTY<br>REQ'D |       | DES                          | SCRIPTION                                                                |                                                         | NETT<br>WT.(Kg) |   |
| THIRD ANGLE PROJECTION |          |              |