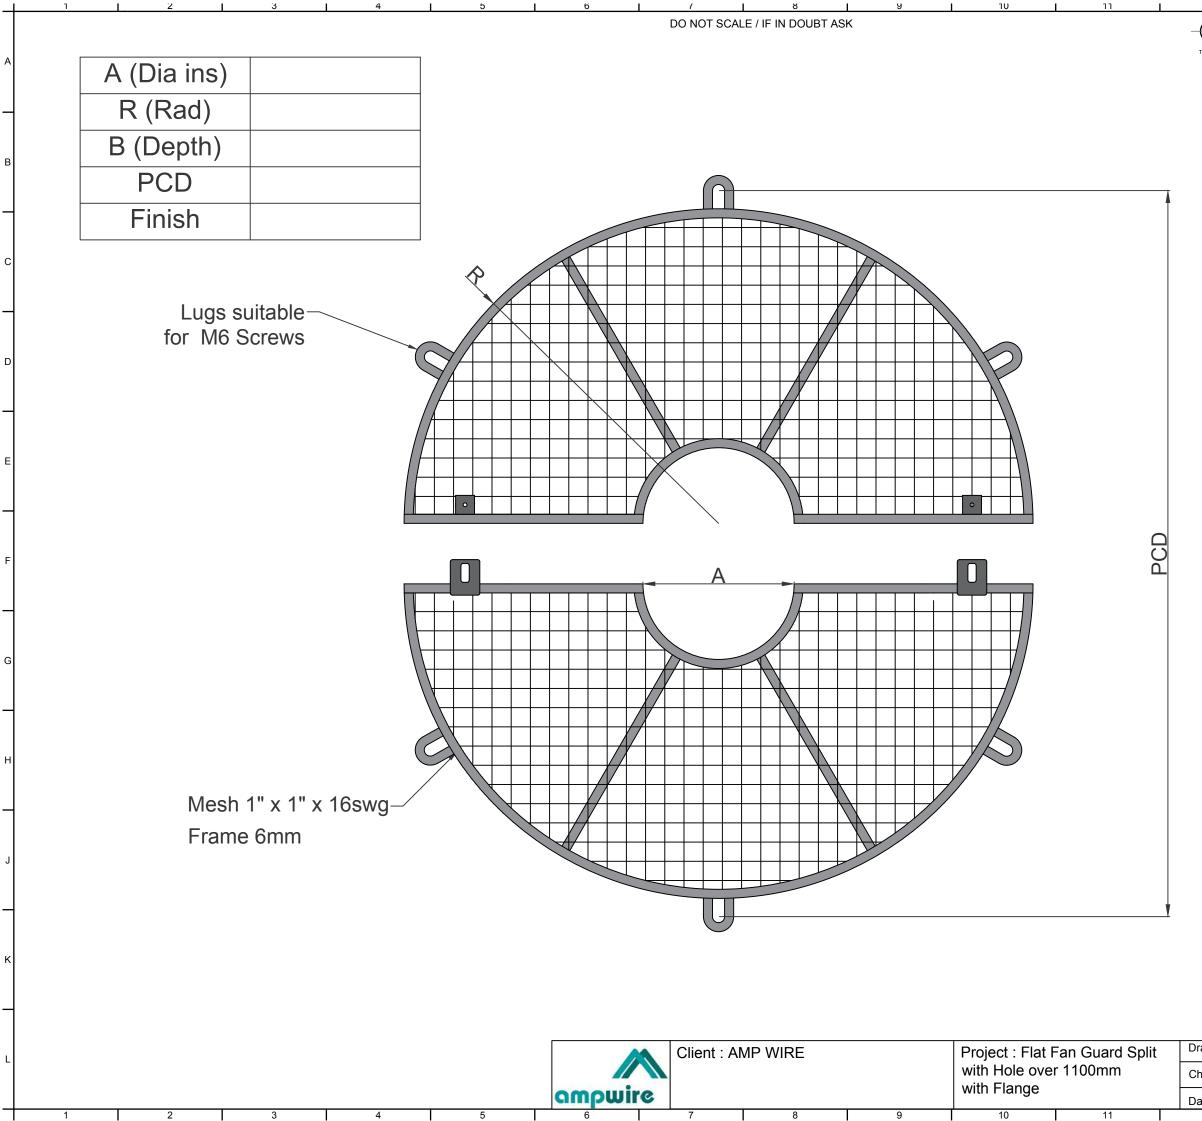

| 12                     |               | QTY   | 14     |                                                                                                                                                                                                                                              | 15<br>NI | ETT   | - |
|------------------------|---------------|-------|--------|----------------------------------------------------------------------------------------------------------------------------------------------------------------------------------------------------------------------------------------------|----------|-------|---|
| $\bigcirc \bigcirc$    | PART No.      | REQ'D |        | DESCRIPTION