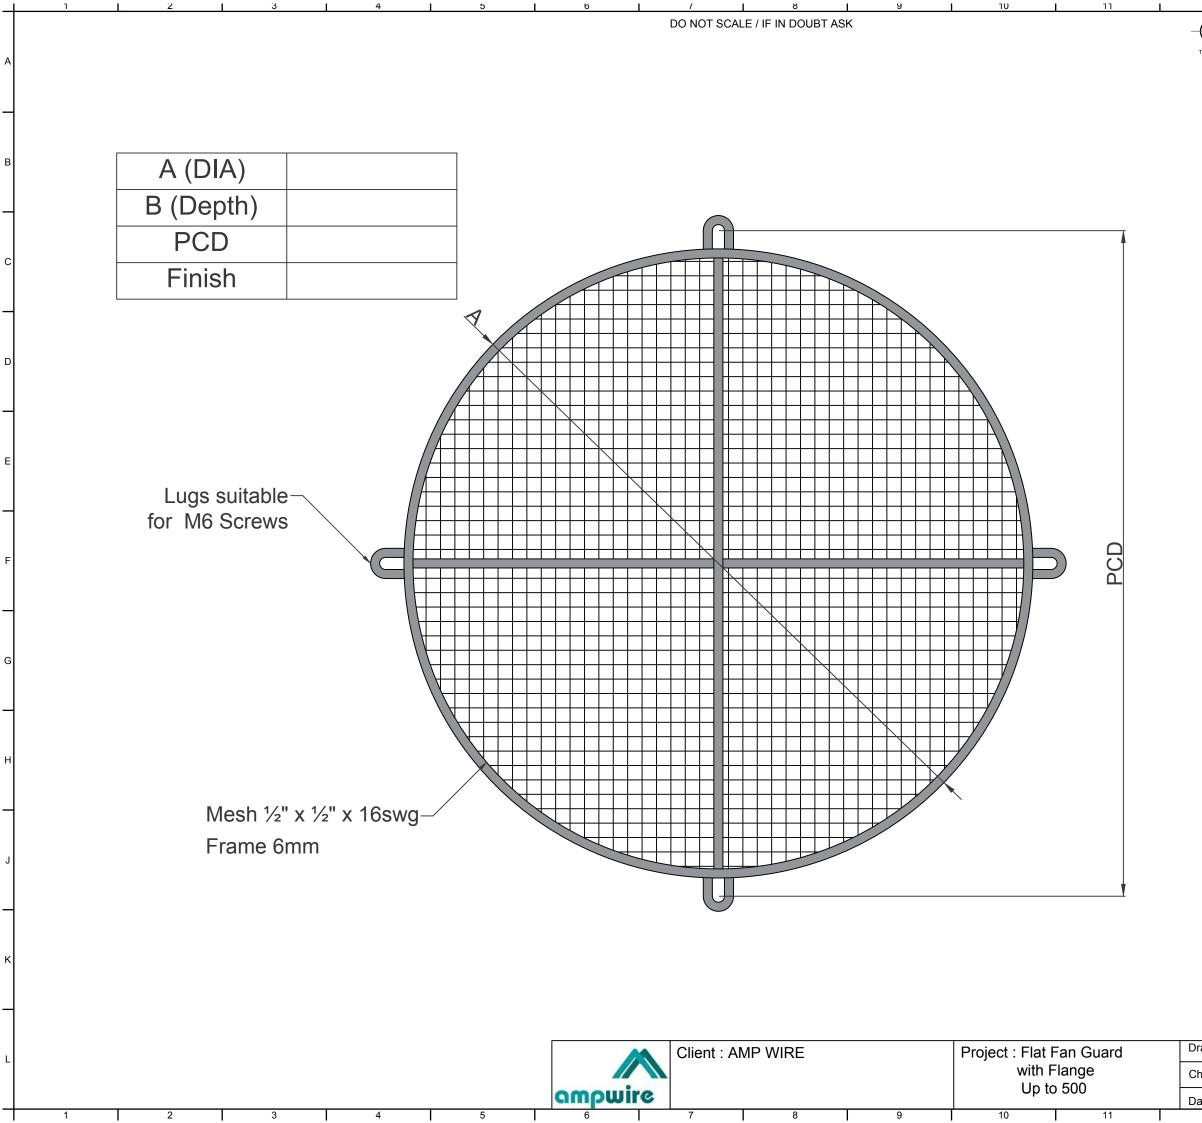

|                        | 13<br>PART No. QT<br>REQT | Y<br>D | 14 DESCRIPTION                                                                                                                                                 | 15<br>NETT<br>WT.(Kg)                                                                           |
|------------------------|---------------------------|--------|----------------------------------------------------------------------------------------------------------------------------------------------------------------|-------------------------------------------------------------------------------------------------|
| THIRD ANGLE PROJECTION | LL                        |        |